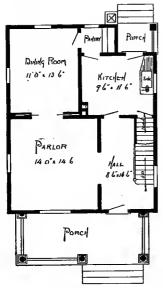

### PRICE PORCH of Blue BED ROOM Prints, to-KITCHEN gether with 9,110 a complete set of typewritten specifications is BED ROOM DINING ROOM ONLY \$5.00 We mail BED ROOM PARLOR Plans and Specifica-できひろ tions the same day order is received. PORCH

Floor Plan
Size: Width, 28 feet; length, 41 feet, exclusive of porch

Blue prints consist of basement plan; floor plan; front, rear, two side elevations; wall sections and all necessary interior details. Specifications consist of about fifteen pages of typewritten matter.

Full and complete working plans and specifications of this house will be furnished for \$5.00. Cost of this house is from about \$1,150.00 to about \$1,300.00, according to the locality in which it is built.